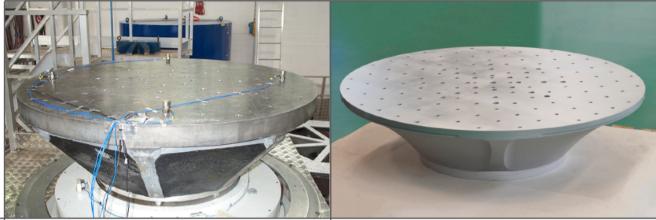

## Case Study 01: old & new head expander comparision

We have been commissioned an head expander with the same characteristics as an existing one, intended for a new shaker.

This situation allows us to compare the performance of the two models.

All of the changes resulted in better use of the shaker and generally improved working and test conditions.

| Model                   | OLD HEAD EXPANDER                                                                         | NEW HEAD EXPANDER BY CENTROTECNICA |
|-------------------------|-------------------------------------------------------------------------------------------|------------------------------------|
| Material                | Aluminium                                                                                 |                                    |
| Top plate diameter (mm) | 1.200                                                                                     |                                    |
| Weight (kg)             | 240                                                                                       | 185                                |
| Height (mm)             | 340                                                                                       | 301                                |
| First resonance (Hz)    | 1.050                                                                                     | 1.110                              |
|                         | CENTROTECNICA FILE: FD22312 S.N. E22-47   WWW.CENTROTECNICA.NET P.N. 80A2403402 185.15 KG |                                    |